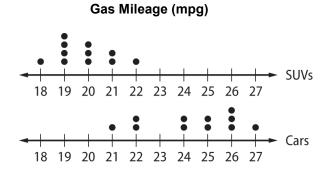

**1.** The double box plot shows the daily attendance for two fitness clubs for one month.

**2.** The double dot plot shows the weights in pounds of several housecats and small dogs.

**3.** The double dot plot below shows the gas mileage, in miles per gallon, for several cars and SUVs.