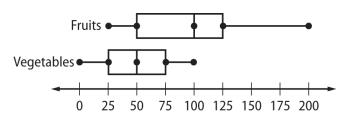

**4.** The double box plot shows the number of Calories per serving for various fruits and vegetables.

**Calories per Serving** 