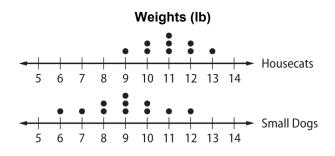

**1.** The double box plot shows the daily attendance for two fitness clubs for one month.

**2.** The double dot plot shows the weights in pounds of several housecats and small dogs.

**3.** The double dot plot below shows the gas mileage, in miles per gallon, for several cars and SUVs.