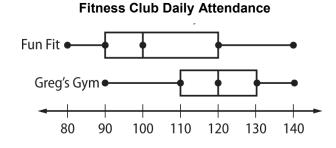

**1.** The double box plot shows the daily attendance for two fitness clubs for one month.

**2.** The double dot plot shows the weights in pounds of several housecats and small dogs.

**3.** The double dot plot below shows the gas mileage, in miles per gallon, for several cars and SUVs.